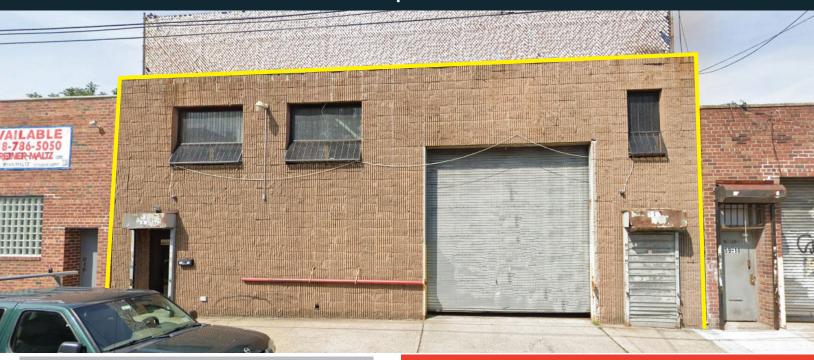

# PRIME WAREHOUSE FOR LEASE IN MASPETH

59-16 56TH STREET | MASPETH, NY 11378

#### **PROPERTY DETAILS:**

- Block/Lot: 02630-0017
- Building Size: 10,000 SF
- Building Dim: 50 ft x 100 ft
- **Zoning:** M1-1
- Taxes: \$21,759

#### **FEATURES**

- 5,000 SF Ground Floor
- 4,500 SF Mezzanine with Concrete Floors and HVAC Offices
- Drive-In Door
- 5,000 Pound Freight Elevator