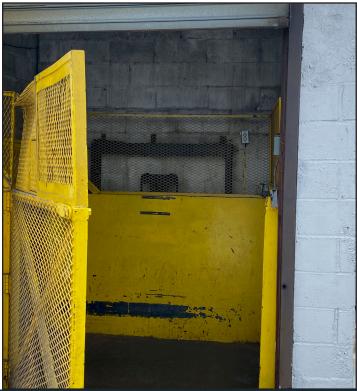

#### **FEATURES**

- 5,000 SF Ground Floor
- 4,500 SF Mezzanine with Concrete Floors and HVAC Offices
- Drive-In Door
- 5,000 Pound Freight Elevator

# **INTERIOR PHOTOS**